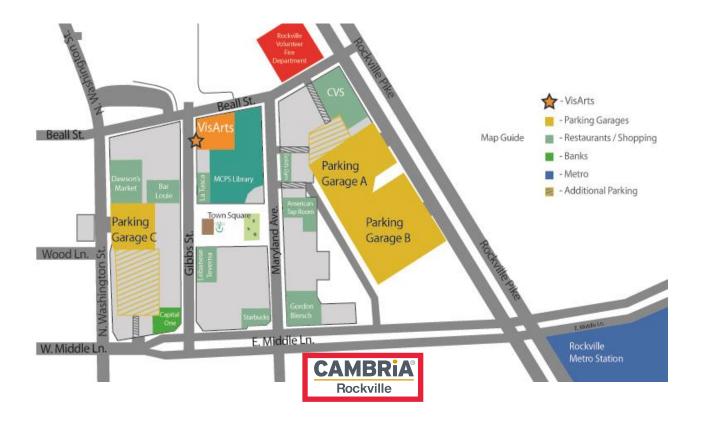

## Parking for VisArts at Rockville

VisArts, can validate 2- hour parking, please bring your ticket in to scan at VisArts for Garages A, B, and C ONLY. Please note that to get to Garage B you will pass an entrance for the Rockville Metro Parking Garage. Do NOT park in this garage. If you park there you will receive a yellow ticket and will not be eligible for validation. Parking will be validated. Please be sure to keep your parking ticket.

# **Directions to VisArts**